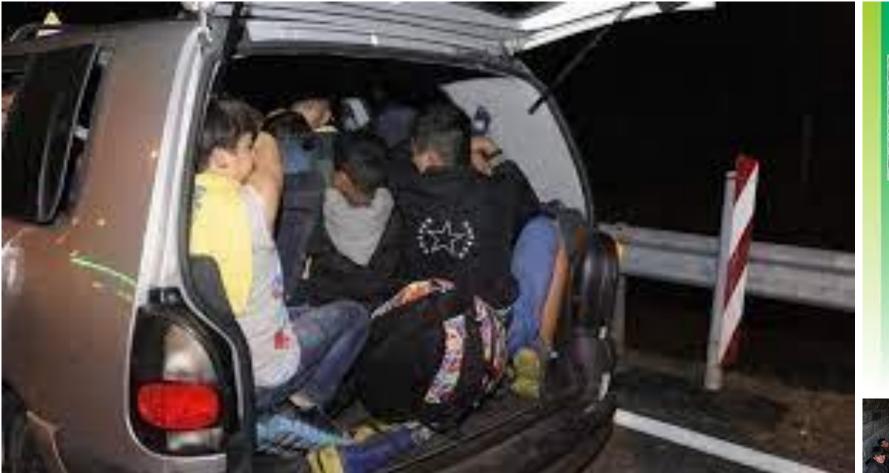

### Irregular migration in Macedonia

6 months outreach report in Lipkovo Municipality (villages Vaksince and Lojane)

## **BORDER SECURITY ISSUES**

- Illegal migration in increase
- Villages Lojane and Vaksince (smuggling hubs)
- Involvement of police officials and
- high profile politicians