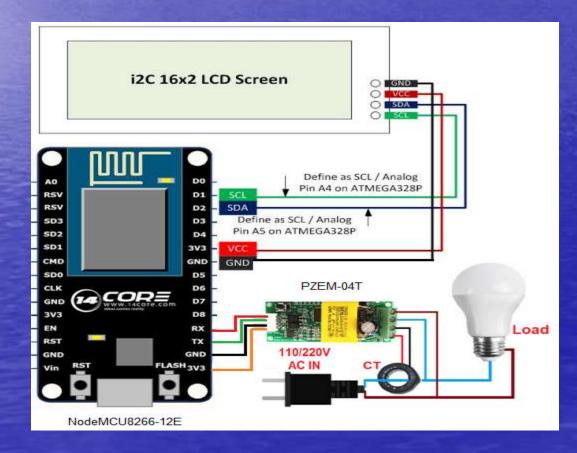

#### Connection diagram of the realized solution

# NodeMCU ESP8266 Specifications & Features Microcontroller: Tensilica 32-bit RISC CPU

- Xtensa LX106 Operating Voltage: 3.3V Input Voltage: 7-12V Digital I/O Pins (DIO): 16 Analog Input Pins (ADC): 1 • UARTs: 1 SPIs: 1 • I2Cs: 1
- Flach Memory 4 MR

## PZEM-004T power meter