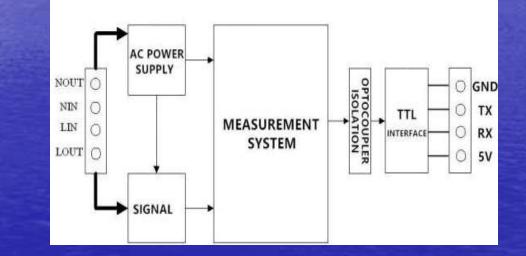

#### Block diagram on one smart power system for energy and power measurements

Smart power system is based on microcomputer. It collects data on the quantities of current and voltage in industrial power process and calculated data for energy and power.

The microcomputer sends this data to the Internet with a Wi-Fi modem .

The microcomputer with the UART port it is connected to a personal computer to which it sends the data to the Intra network.

## Block diagram of the specific solution of WI-FI smart power meter

The main part of this WI-FI smart power meter is the microcomputer. In the solution is selected the NodeMCU ESP8266 and Power Meter PEZ004.