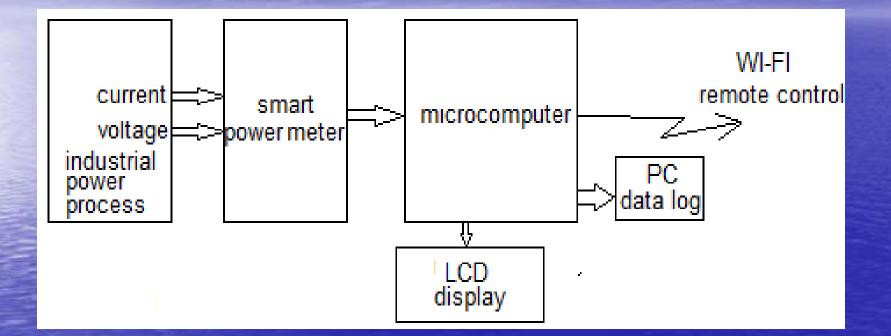

#### Block diagram on one smart power system for energy and power measurements

Smart power system is based on microcomputer. It collects data on the quantities of current and voltage in industrial power process and calculated data for energy and power.

The microcomputer sends this data to the Internet with a Wi-Fi modem .

The microcomputer with the UART port it is connected to a personal computer to which it sends the data to the Intra network.