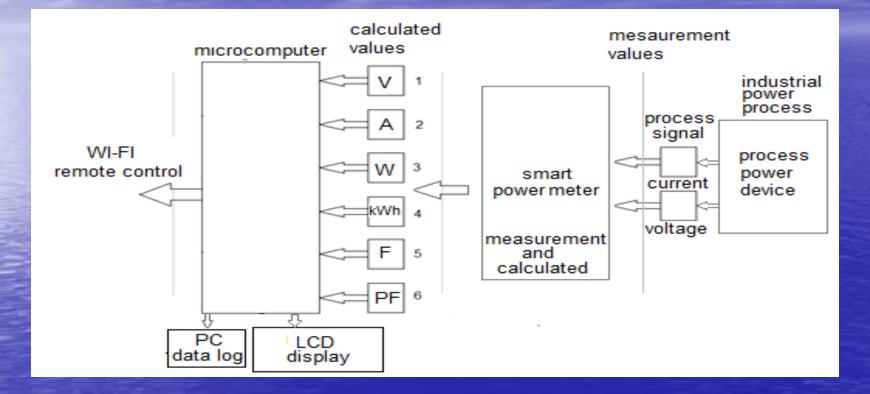

## Block diagram of the specific solution of WI-FI smart power meter

The main part of this WI-FI smart power meter is the microcomputer. In the solution is selected the NodeMCU ESP8266 and Power Meter PEZ004.