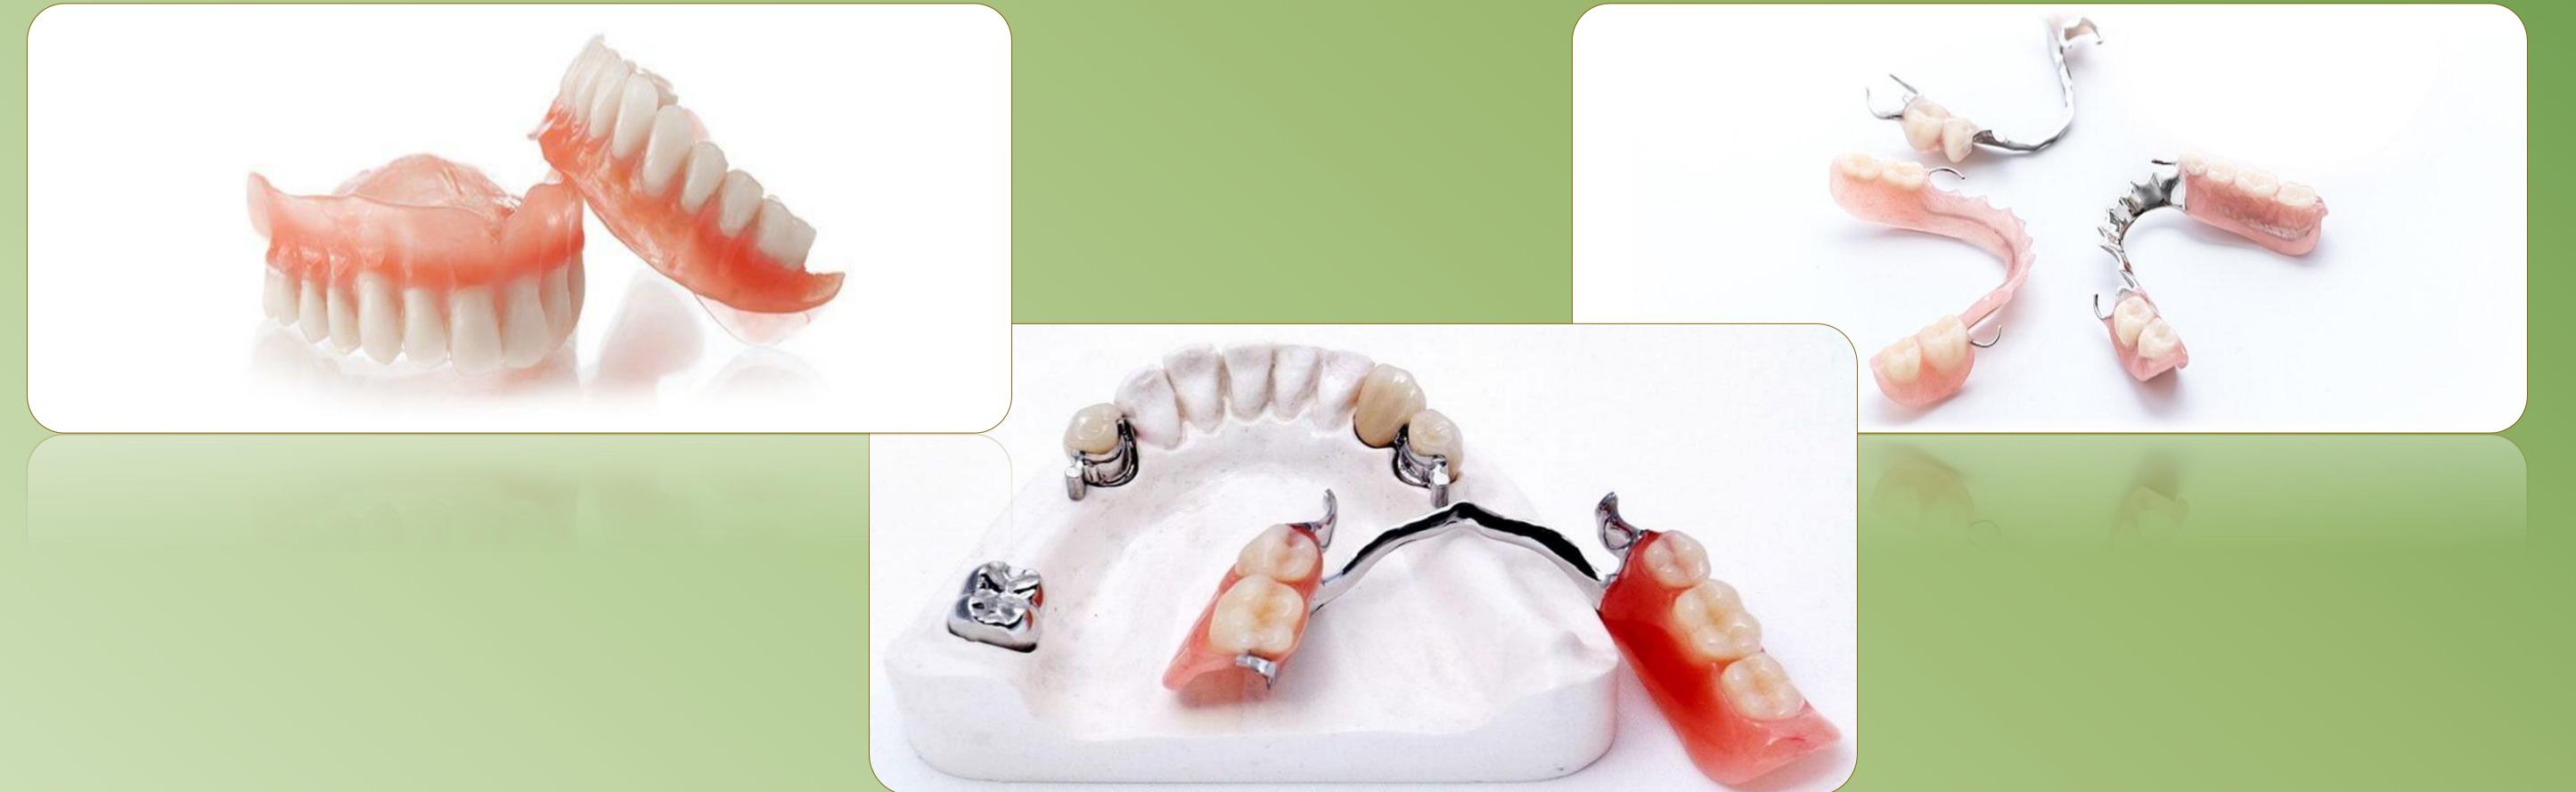

## **Application of combined fixed - mobile prosthetic allowances**

**Author: Manuel Stoimenov** Menthor: D-r Ljupka Lazarova Comenthor: D-r Sonja Rogoleva

The aim of this study was to demonstrate the use of a fixed and mobile prosthetic supplement combined, to compensate for retention elements, improve the stability of the prosthesis, better aesthetic appearance, better hygiene, periodontal protection and better caries protection. **Material and method:** 

For this purpose, three fixed combinated prosthesis were set up to several different patients and were monitored for a certain period and compared with other patients who only had a fixed or mobile prosthesis.

## **Conclusion:**

The conclusion is that capacities with combined fixed-line prosthetics benefits have a lower strain on natural teeth. Common accessories connect the bridge and the partial prosthesis. This link is invisible that provides a good aesthetic result. The mobile prosthetic

## can be removed and maintained.