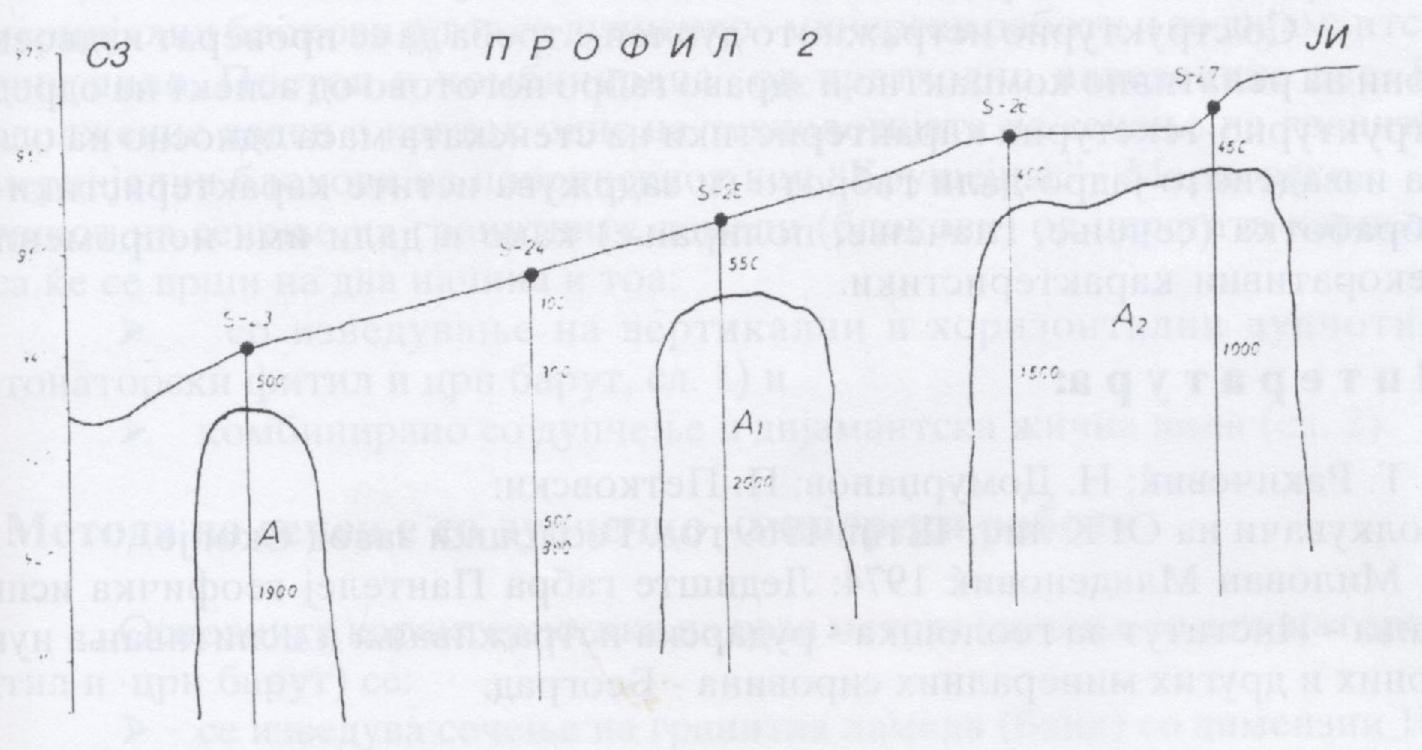

#### КОНТУРНИ ДИЈАГРАМИ НА ПУКНАТИНИ ВО ГАБРОТО КАЈ С. ПАНТЕЛЕЈ (КОЧАНИ)

Во зоните на релативно здраво и компактно габро т.е. зона А; А, и А, стенската маса е добро сочувана додека во зоната на релативно испукано и издробено габро стенската маса е до таа мера испукана и издро-бена така да овие делови од габрото практично се непродуктивни и исклучени од понатамошни истражувања.

Зоната А се јавува на профилот 3 и тоа на крајните западни делови од масивот. Површината на оваа зона изнесува околу 1500 м<sup>2</sup>. Површинската

испуканост на габрото во оваа зона се движи од 6м до 15м.

Зоната А, се јавува на профилите 1,2 и 3. Вкупната површина на оваа зона изнесува околу 1700м<sup>2</sup>. Површинската испуканост на оваа зона се движи во границите од 6 - 12 м.

Зоната А, е регестрирана само на профилите 1; 2 и 3. Вкупната површина на оваа зона изнесува околу 1800м<sup>2</sup>. Површинската испуканост на

оваа зона изнесува 6 - 10 м.

Зоната А, се јавува во крајниот источен дел од габроидниот масив. Оваа зона се јавува на профилите 1;2 и3. Нејзината површина изнесува околу 650м<sup>2</sup>. Површинската испуканост на оваа зона изнесува 6-10 м.

Изнесените податоци зборуваат дека на проучуваниот дел од габроидниот масив со вкупна површина од 20000 м<sup>2</sup> на зоната на релативно здраво и компактно габро припаѓаат 5650 м² додека на практично непродуктивната зона отпаѓаат 14.350 м<sup>2</sup>.