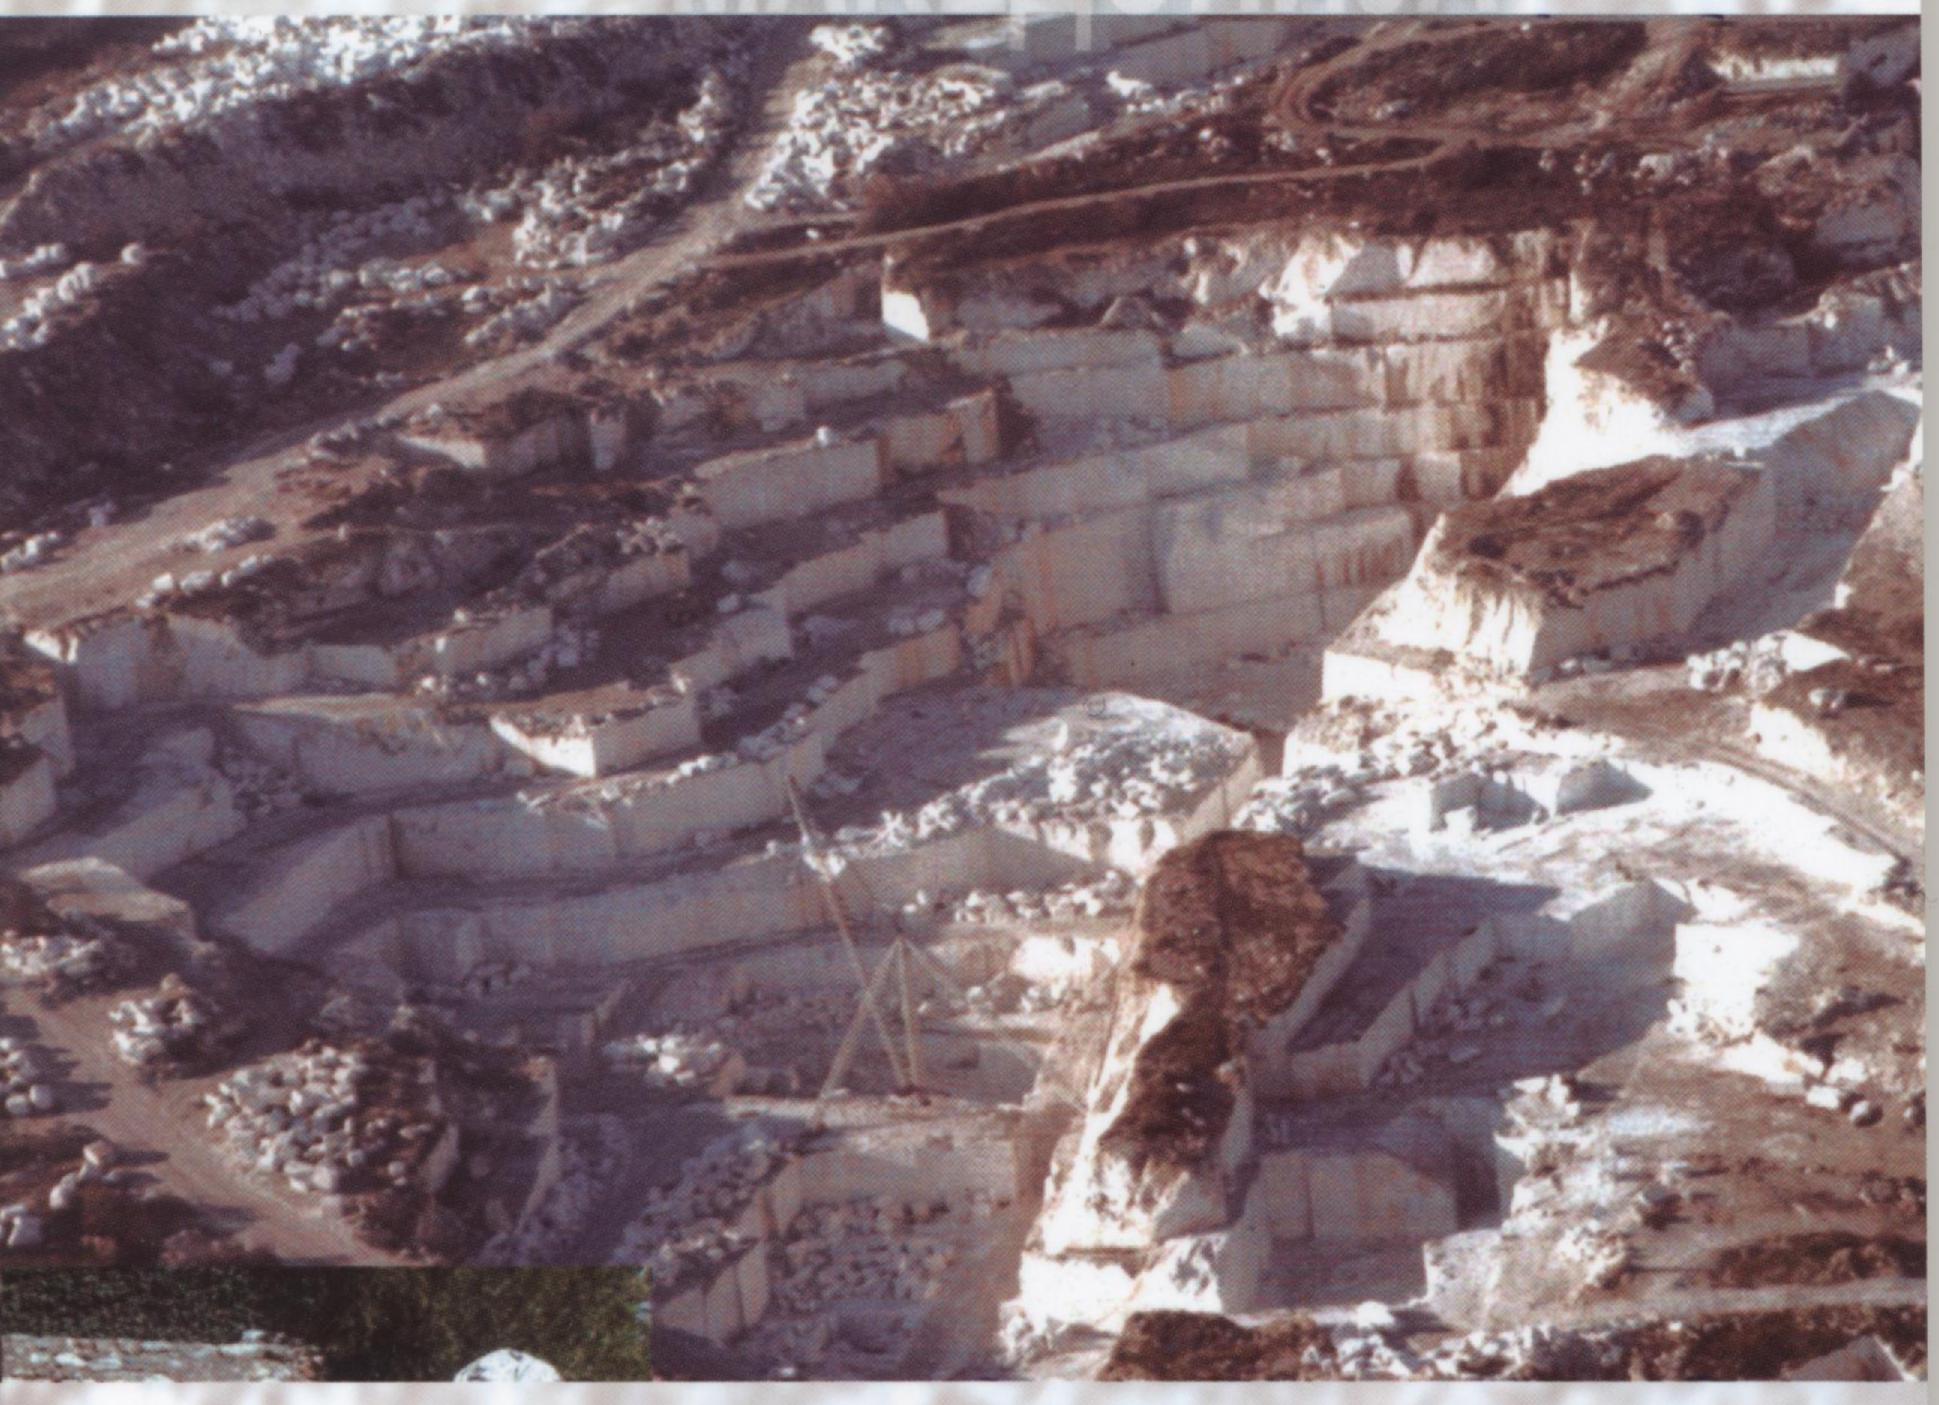

#### Вовед

Габровите кај с. Пантелеј се доста широко распространети. Истите се јавуваат во вид на големи маси помеѓу селата Пантелеј, Нивичани и Шталковица.

Овие габрови ги пробиваат хлоритско-серицитските и графитичните шкрилци од палеозоикот. Во реонот на манастирот Пантелеј преку габровите лежат песочниците и варовници од горен еоцен, додека во некои делови се пробиени со продукти на познатиот Кратовско-златовски вулканизам.

# Преглед на досегашните истражувања

Геолошките проучувања на габроидниот масив кај с. Пантелеј како интересен од аспект на пронаоѓање на свежи и компактни партии на габро заради експлоатација на блоковите започнаа уште пред три децении, поточно во текот на 1973 год. извршена е геолошка проспекција на поши-роката околина на овој масив и е изработена геолошка карта во размер 1:10000. Исто така изработени се два плитки раскопи од кои се земени при-мероци од габрото за сечење, глачење и полирање заради утврдување на техничките и декоративните карактеристики на проучуваната стенска маса.

Исполираните примероци од габрото укажуваат дека се работи за

стенска маса со извонредни декоративни особини.

Во текот на 1974 година овој масив беше предмет на регионални и детални геофизички испитувања. Задача на овие испитувања беше: