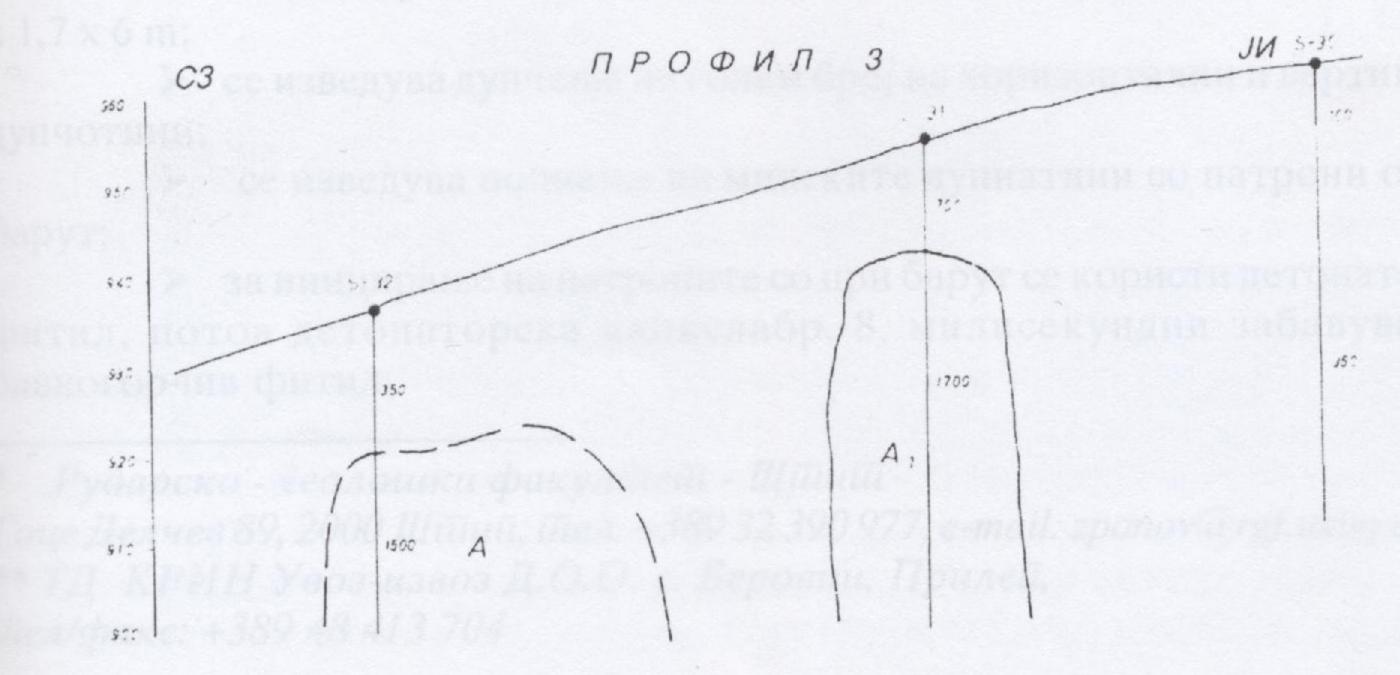

#### КОНТУРНИ ДИЈАГРАМИ НА ПУКНАТИНИ ВО ГАБРОТО КАЈ С. ПАНТЕЛЕЈ (КОЧАНИ)

Во зоните на релативно здраво и компактно габро т.е. зона А; А, и А, стенската маса е добро сочувана додека во зоната на релативно испукано и издробено габро стенската маса е до таа мера испукана и издро-бена така да овие делови од габрото практично се непродуктивни и исклучени од понатамошни истражувања.

Зоната А се јавува на профилот 3 и тоа на крајните западни делови од масивот. Површината на оваа зона изнесува околу 1500 м<sup>2</sup>. Површинската

испуканост на габрото во оваа зона се движи од 6м до 15м.

Зоната А, се јавува на профилите 1,2 и 3. Вкупната површина на оваа зона изнесува околу 1700м<sup>2</sup>. Површинската испуканост на оваа зона се движи во границите од 6 - 12 м.

Зоната А, е регестрирана само на профилите 1; 2 и 3. Вкупната површина на оваа зона изнесува околу 1800м<sup>2</sup>. Површинската испуканост на

оваа зона изнесува 6 - 10 м.

Зоната А, се јавува во крајниот источен дел од габроидниот масив. Оваа зона се јавува на профилите 1;2 и3. Нејзината површина изнесува околу 650м<sup>2</sup>. Површинската испуканост на оваа зона изнесува 6-10 м.

Изнесените податоци зборуваат дека на проучуваниот дел од габроидниот масив со вкупна површина од 20000 м<sup>2</sup> на зоната на релативно здраво и компактно габро припаѓаат 5650 м² додека на практично непродуктивната зона отпаѓаат 14.350 м<sup>2</sup>.