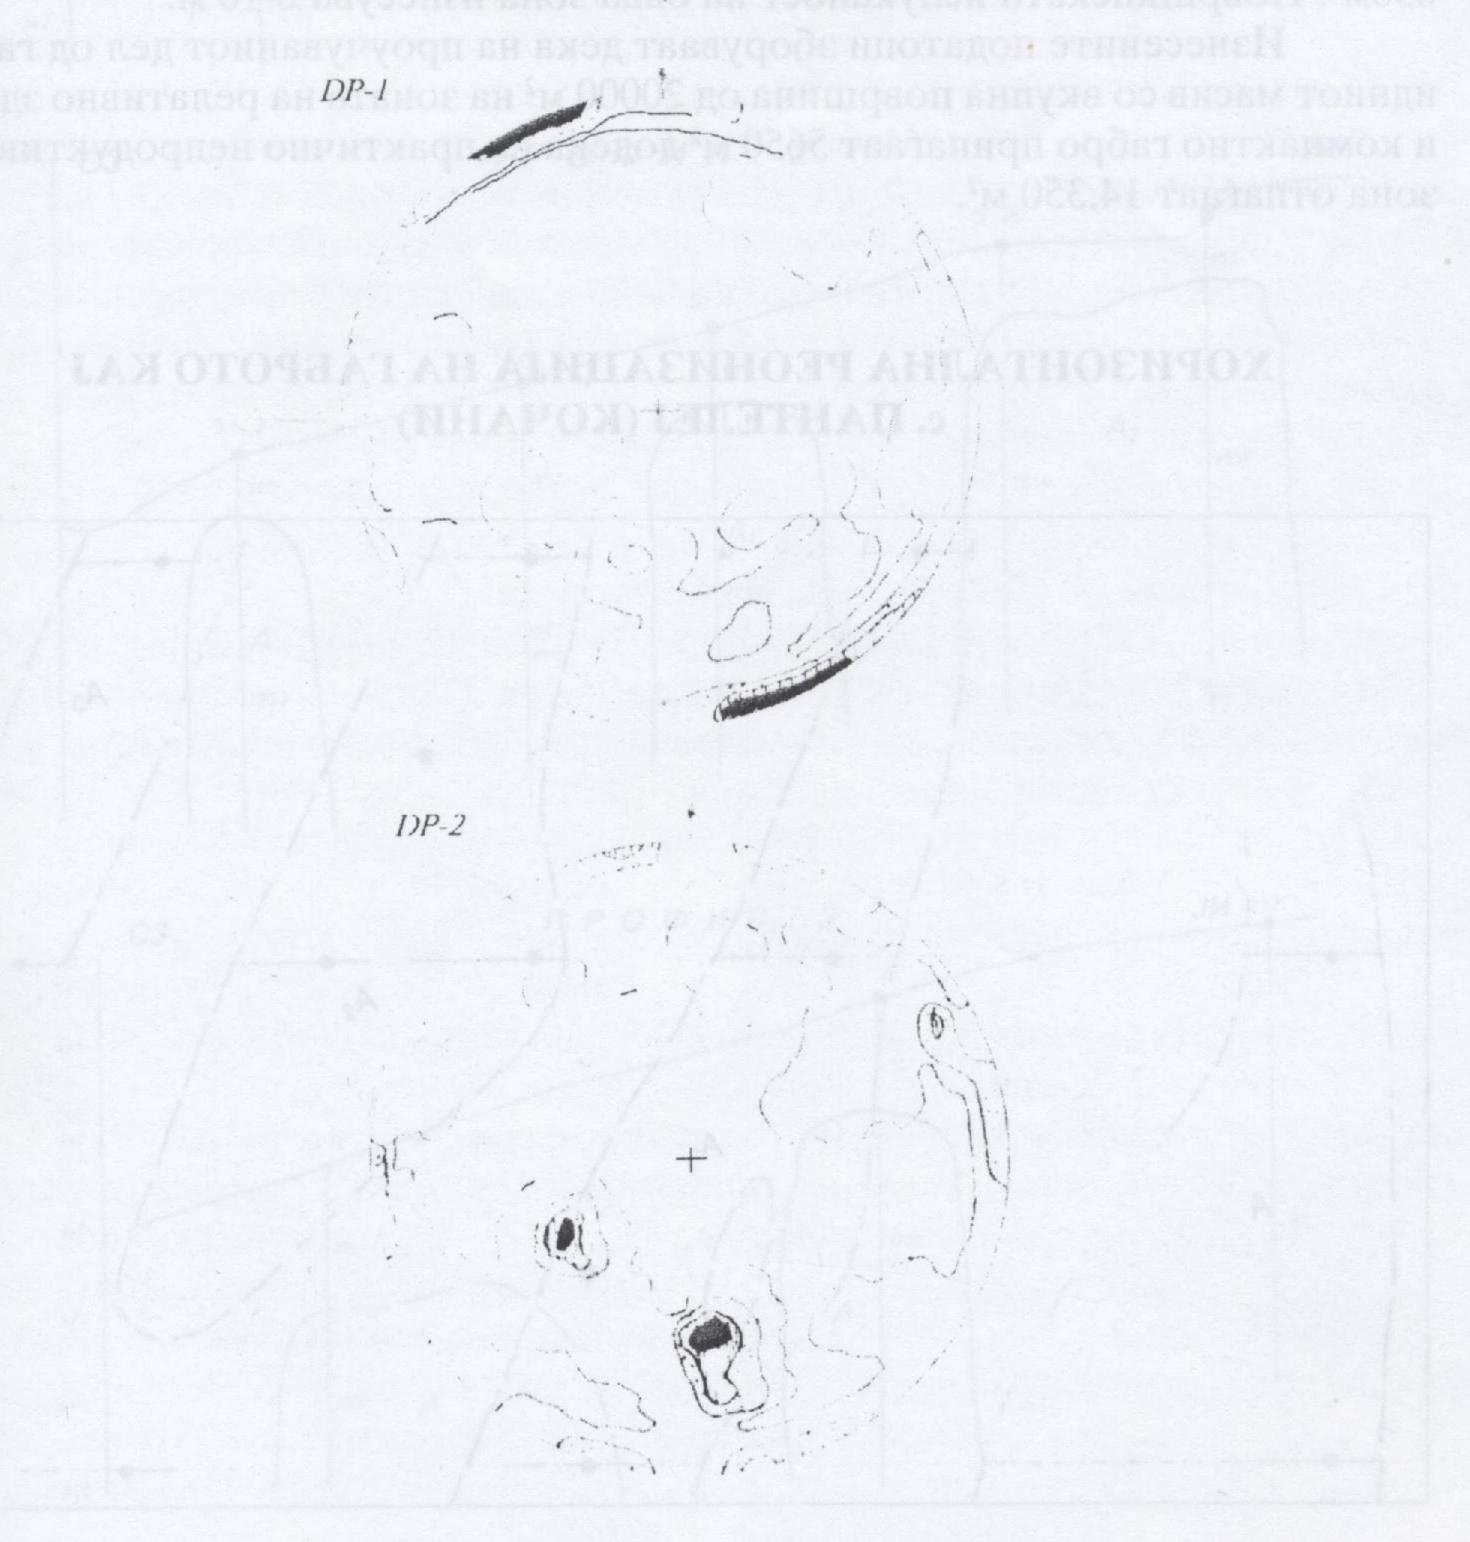

# Степен на испуканост на габрото

Собраните и обработените податоци укажуваат дека степенот на испуканоста на стенската маса на габроидниот масив не е насекаде ист.

Ова нешто може да се констатира од прикажаните контурни дијаграми на пукнатини ДП-1 и ДП-2. Дијаграмот на пукнатините ДП-1 се однесува на подрачјето северно од манастирот Пантелеј, адијаграмот ДП-2 се однесува на крајно северозападниот дел од овој масив.

На контурниот дијаграм ДП-1 доминираат два система на пукнатини со елементи на под 355/500 и 60/300, а присутни се и неколку помалку изразени

системи на пукнатини. На контурниот дијаграм ДП-2 кој се однесува на локалноста југоисточно од с. Шталковица доминира системот на субвертикални до вертикални пукнатини со протегање 245-65°.

Прикажаните контурни дијаграми како и интерпретацијата на геофизичките испитувања, укажуваат дека површинската испуканост на габрото е релативно голема и се движи во границите 5 до 15м во длабина како и на присуство на пукотински системи внатре во габроидниот масив кои се разликуваат како по интензитетот така и по елементите на пад.

#### КОНТУРНИ ДИЈАГРАМИ НА ПУКНАТИНИ ВО ГАБРОТО КАЈ С. ПАНТЕЛЕЈ (КОЧАНИ)

Во зоните на релативно здраво и компактно габро т.е. зона А; А, и А, стенската маса е добро сочувана додека во зоната на релативно испукано и издробено габро стенската маса е до таа мера испукана и издро-бена така да овие делови од габрото практично се непродуктивни и исклучени од понатамошни истражувања.