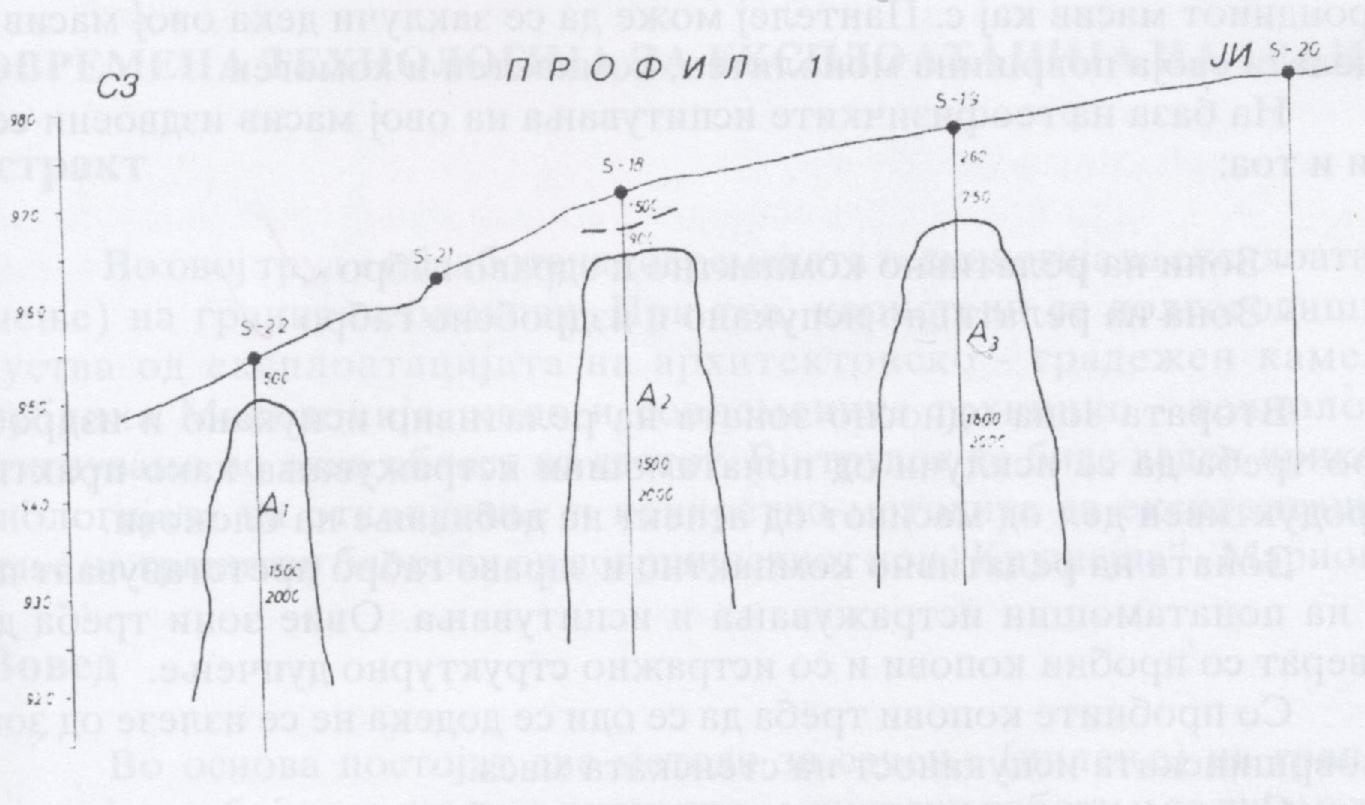

#### КОНТУРНИ ДИЈАГРАМИ НА ПУКНАТИНИ ВО ГАБРОТО КАЈ С. ПАНТЕЛЕЈ (КОЧАНИ)

Во зоните на релативно здраво и компактно габро т.е. зона А; А, и А, стенската маса е добро сочувана додека во зоната на релативно испукано и издробено габро стенската маса е до таа мера испукана и издро-бена така да овие делови од габрото практично се непродуктивни и исклучени од понатамошни истражувања.

Зоната А се јавува на профилот 3 и тоа на крајните западни делови од масивот. Површината на оваа зона изнесува околу 1500 м<sup>2</sup>. Површинската

испуканост на габрото во оваа зона се движи од 6м до 15м.

Зоната А, се јавува на профилите 1,2 и 3. Вкупната површина на оваа зона изнесува околу 1700м<sup>2</sup>. Површинската испуканост на оваа зона се движи во границите од 6 - 12 м.

Зоната А, е регестрирана само на профилите 1; 2 и 3. Вкупната површина на оваа зона изнесува околу 1800м<sup>2</sup>. Површинската испуканост на

оваа зона изнесува 6 - 10 м.

Зоната А, се јавува во крајниот источен дел од габроидниот масив. Оваа зона се јавува на профилите 1;2 и3. Нејзината површина изнесува околу 650м<sup>2</sup>. Површинската испуканост на оваа зона изнесува 6-10 м.

Изнесените податоци зборуваат дека на проучуваниот дел од габроидниот масив со вкупна површина од 20000 м<sup>2</sup> на зоната на релативно здраво и компактно габро припаѓаат 5650 м² додека на практично непродуктивната зона отпаѓаат 14.350 м<sup>2</sup>.