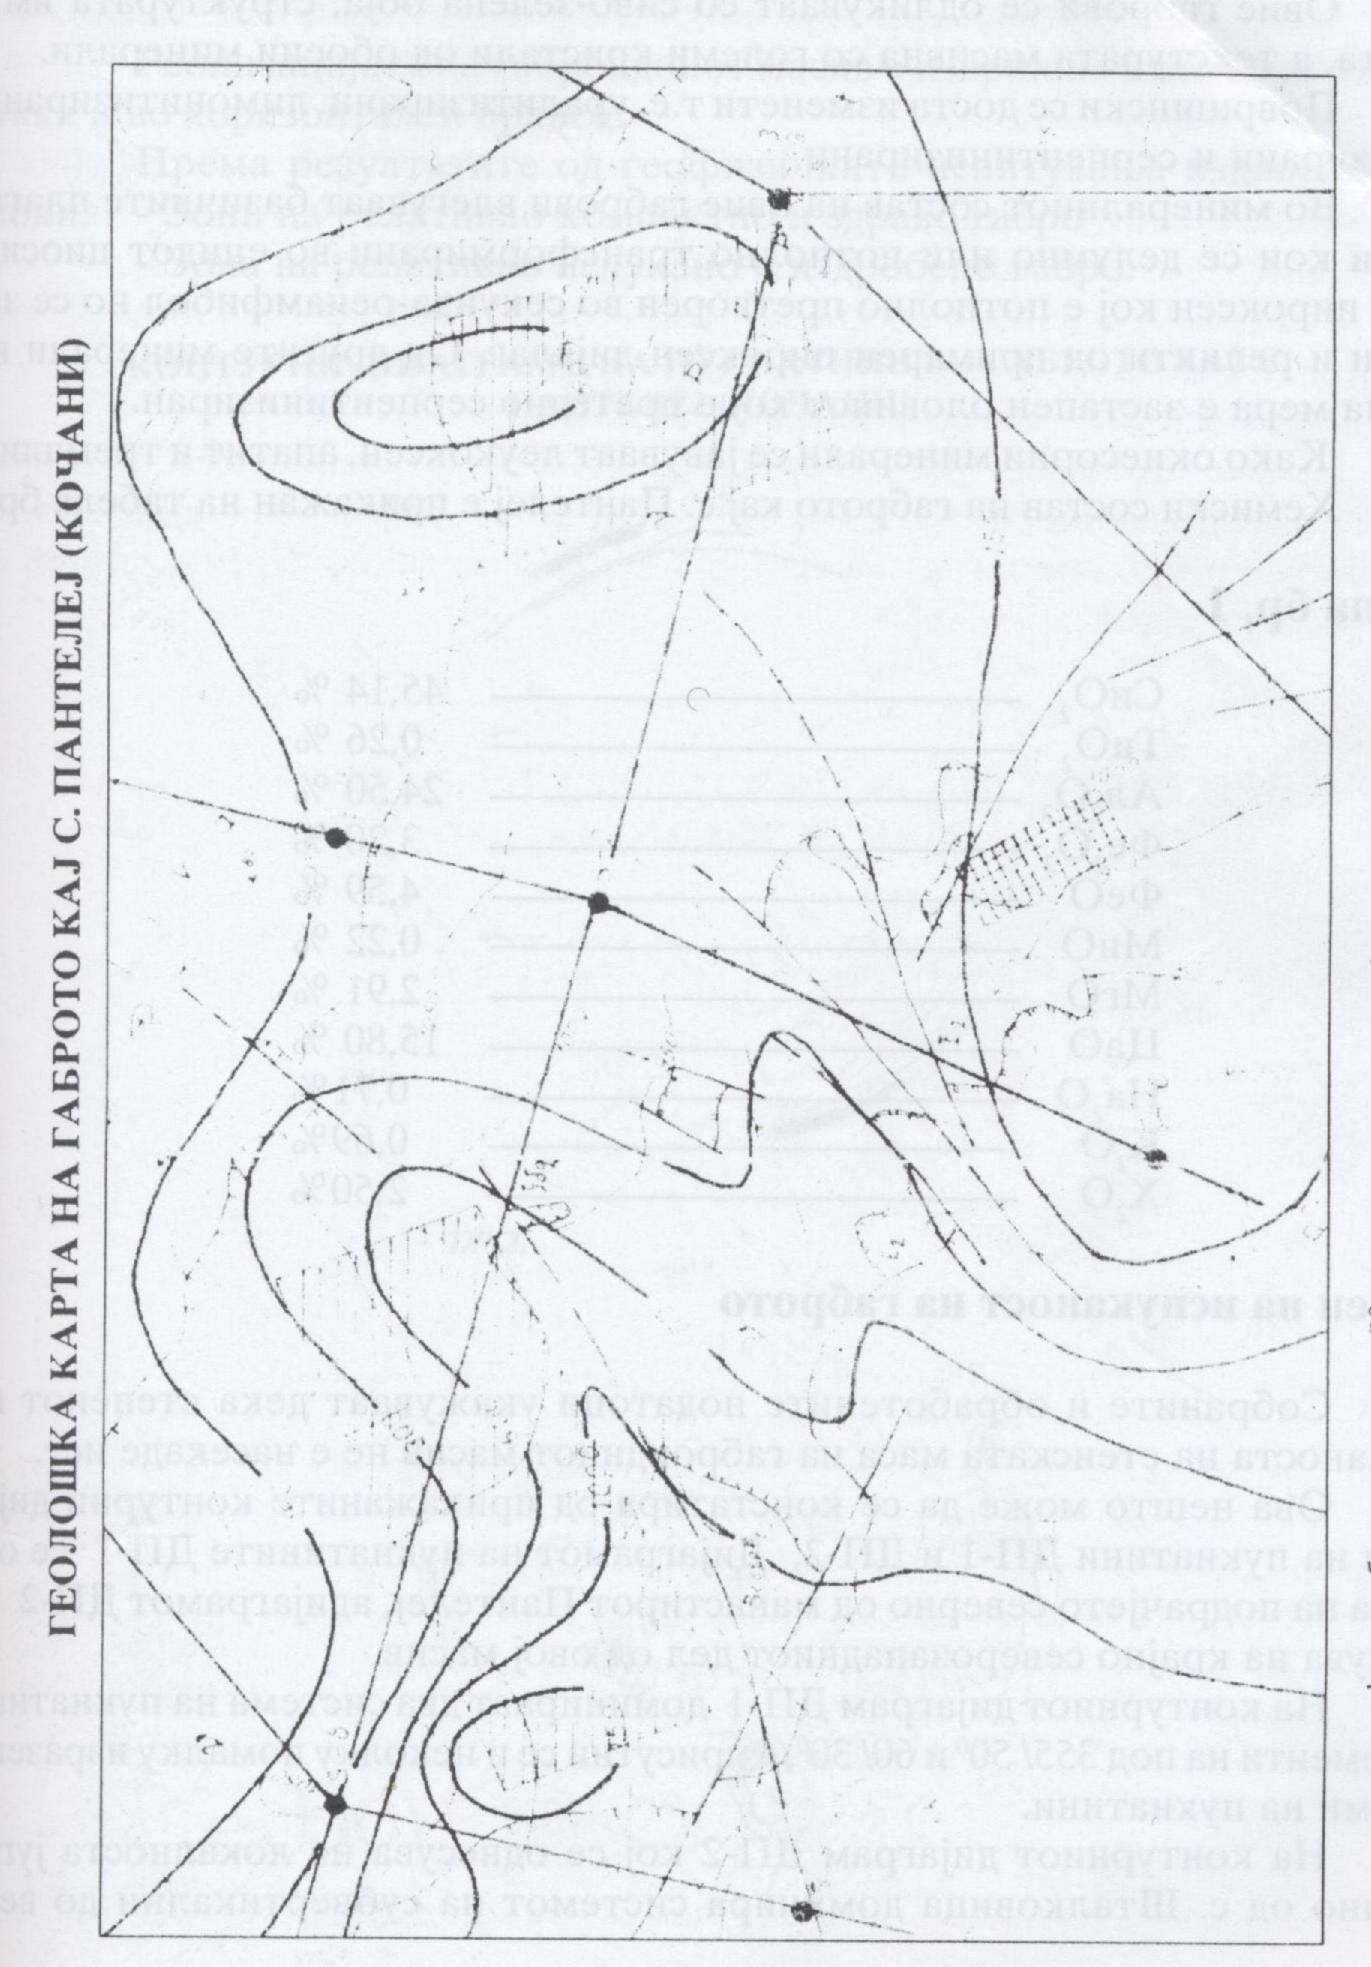

## Геолошка градба на теренот

Во геолошката градба на блиската околина на габроидниот масив влегуваат следните типови на стени: дробински материјал, андезити, кварцпорфирити, песочници, конгломерати, варовници, габро и хлоритскосерицитски шкрилци.

Положбата и распространувањето на поединечните петрографски членови се прикажани на приложената геолошка карта.

 кварц-монцонит пофир, «hab - хорнбленда-а - песочници, конгломерати и варовници, 589 αh - хорнбленда андезит,

На оваа карта се нанесени регистрираните расади кои го зафатиле не само габроидниот масив туку и околните стени. Доминантен правец на регистрирани расади и структурие северозапад-југоисток, а постојат и уште неколку помалку изразени расадни структури со правец на протегање западисток, североисток-југозапад и др.