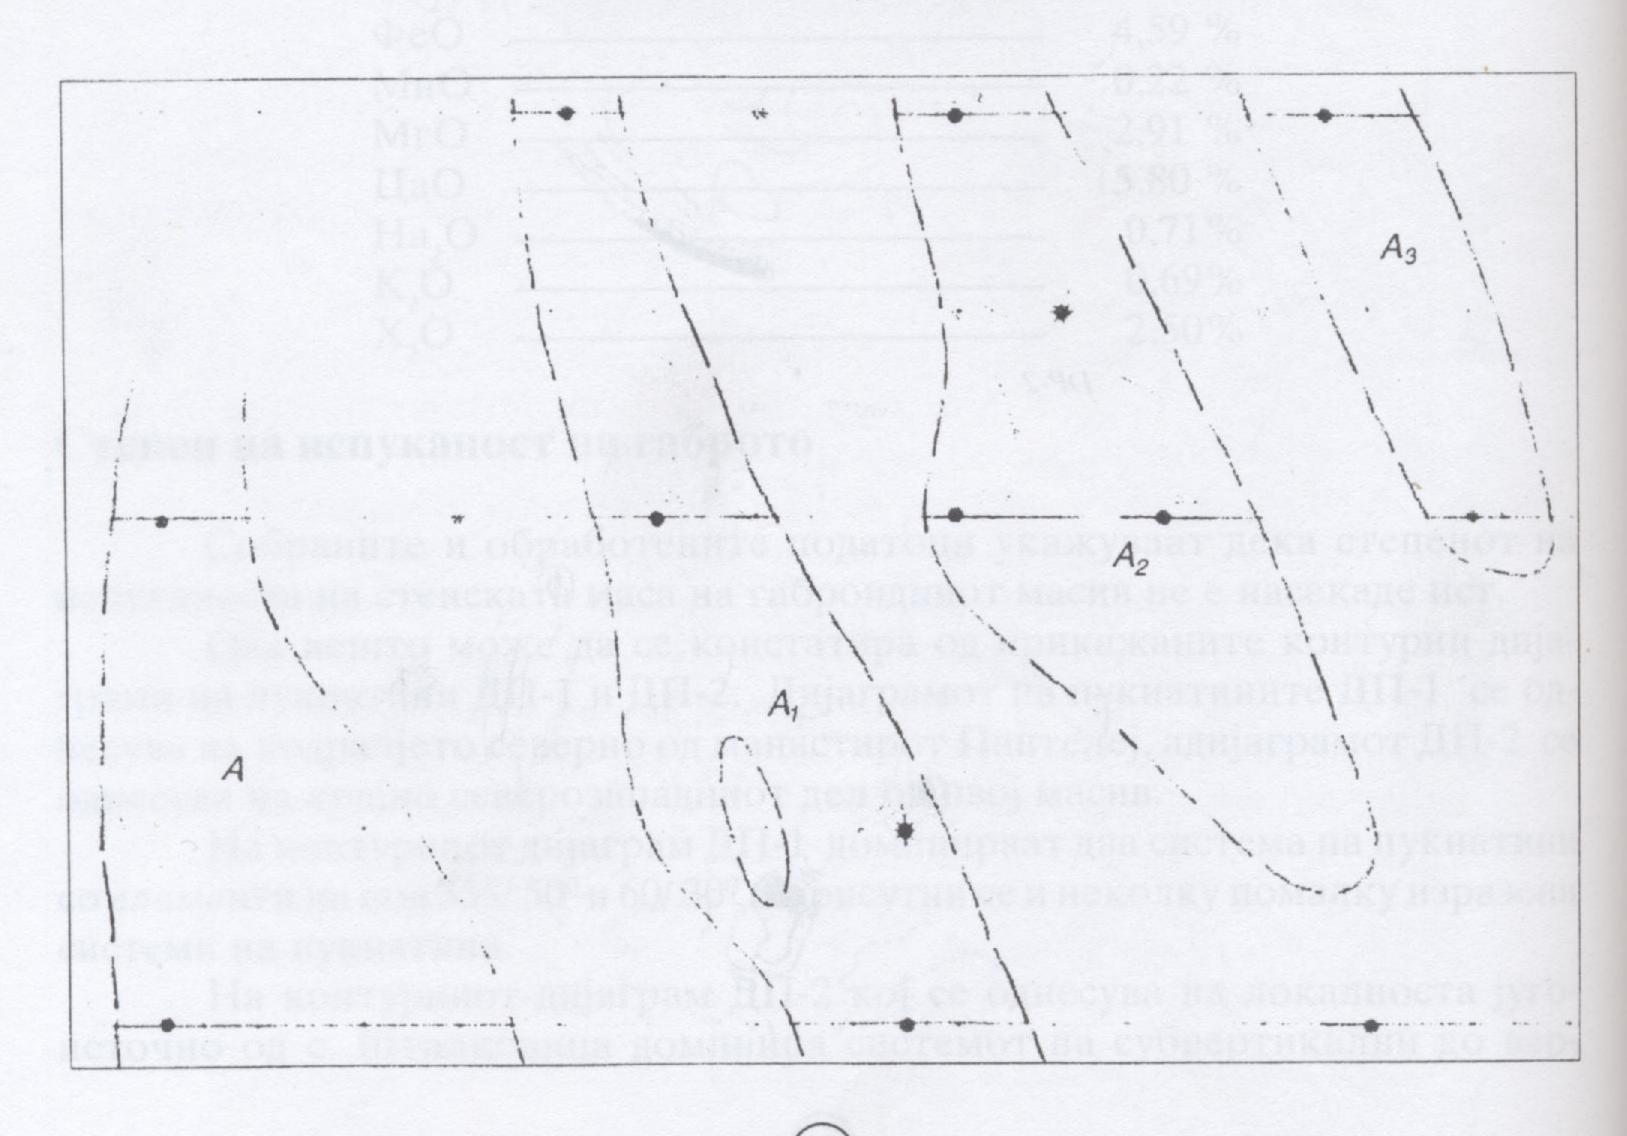

## Реонизација на габроидниот масив

Реонизацијата на габроидниот масив е извршена како во вертикален така и во хоризонтален правец.

Према резултатите од геофизичките испитувања издвоени се две зони:

- Зони на релативно компактно и здраво габро

- Зона на релативно испукано и издробено габро

#### КОНТУРНИ ДИЈАГРАМИ НА ПУКНАТИНИ ВО ГАБРОТО КАЈ С. ПАНТЕЛЕЈ (КОЧАНИ)

Во зоните на релативно здраво и компактно габро т.е. зона А; А, и А, стенската маса е добро сочувана додека во зоната на релативно испукано и издробено габро стенската маса е до таа мера испукана и издро-бена така да овие делови од габрото практично се непродуктивни и исклучени од понатамошни истражувања.

Зоната А се јавува на профилот 3 и тоа на крајните западни делови од масивот. Површината на оваа зона изнесува околу 1500 м<sup>2</sup>. Површинската

испуканост на габрото во оваа зона се движи од 6м до 15м.

Зоната А, се јавува на профилите 1,2 и 3. Вкупната површина на оваа зона изнесува околу 1700м<sup>2</sup>. Површинската испуканост на оваа зона се движи во границите од 6 - 12 м.

Зоната А, е регестрирана само на профилите 1; 2 и 3. Вкупната површина на оваа зона изнесува околу 1800м<sup>2</sup>. Површинската испуканост на

оваа зона изнесува 6 - 10 м.

Зоната А, се јавува во крајниот источен дел од габроидниот масив. Оваа зона се јавува на профилите 1;2 и3. Нејзината површина изнесува околу 650м<sup>2</sup>. Површинската испуканост на оваа зона изнесува 6-10 м.

Изнесените податоци зборуваат дека на проучуваниот дел од габроидниот масив со вкупна површина од 20000 м<sup>2</sup> на зоната на релативно здраво и компактно габро припаѓаат 5650 м² додека на практично непродуктивната зона отпаѓаат 14.350 м<sup>2</sup>.