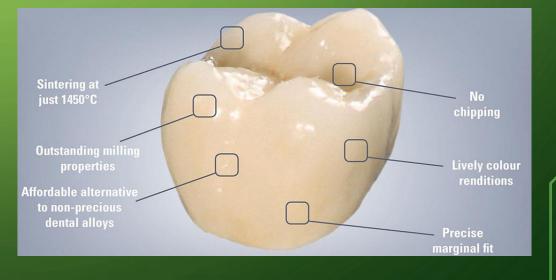

#### UNIVERSITY "GOCE DELCHEV" – STIP FACULTY OF MEDICAL SCIENCES – DENTAL MEDICINE



# CAD / CAM SYSTEMS - THE BASIS OF MODERN DENTAL PROSTHETICS

## WHAT IS DENTAL CAD / CAM SYSTEM?



# SYSTEM WORKFLOW A CAD/CAM A CAST SYSTEM WORKFLOW A CAD/CAM A CAD/CAM MACHINE PRODUCT



# MATERIALS FOR USE





# HOW TO PRODUCE DIGITAL MODEL













#### ELEMINATING STEPS AT THE OFFICE



#### **ELEMINATING STEPS AT THE LABARATORY**



# COMPUTER AIDED DESIGN











# TYPES OF DENTAL PROSTHETICS STRUCTURE PRODUCE ON CAD/CAM



























# COMPUTER AIDED MILLING







#### FUTURE - COMPUTER AIDED LASER MILTING AND 3D PRINTING





## O POTENTIAL BENEFITS FOR DENTIST, LABS AND PATIENTS





- · High accuracy
- Restorations can be completed in less time
  - **Better long-term patient results**

## THANKS FOR ATTENTION