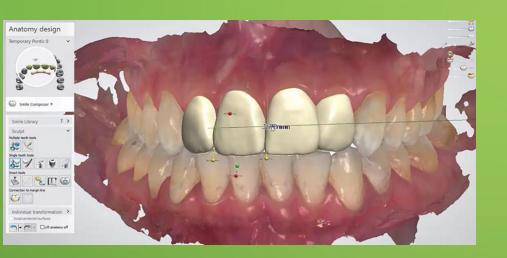

#### UNIVERSITY "GOCE DELCHEV" – STIP FACULTY OF MEDICAL SCIENCES – DENTAL MEDICINE



# CAD / CAM SYSTEMS - THE BASIS OF MODERN DENTAL PROSTHETICS

## WHAT IS DENTAL CAD / CAM SYSTEM?



# SYSTEM WORKFLOW A CAD/CAM A CAST SYSTEM WORKFLOW A CAD/CAM A CAD/CAM MACHINE PRODUCT



# MATERIALS FOR USE





# HOW TO PRODUCE DIGITAL MODEL













#### ELEMINATING STEPS AT THE OFFICE



#### **ELEMINATING STEPS AT THE LABARATORY**



# COMPUTER AIDED DESIGN











# TYPES OF DENTAL PROSTHETICS STRUCTURE PRODUCE ON CAD/CAM



























# COMPUTER AIDED MILLING







#### FUTURE - COMPUTER AIDED LASER MILTING AND 3D PRINTING





## O POTENTIAL BENEFITS FOR DENTIST, LABS AND PATIENTS





- · High accuracy
- Restorations can be completed in less time
  - **Better long-term patient results**

## THANKS FOR ATTENTION