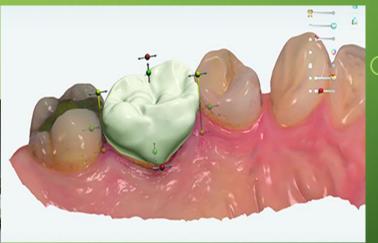

#### UNIVERSITY "GOCE DELCHEV" – STIP FACULTY OF MEDICAL SCIENCES – DENTAL MEDICINE



# CAD / CAM SYSTEMS - THE BASIS OF MODERN DENTAL PROSTHETICS

## WHAT IS DENTAL CAD / CAM SYSTEM?



# SYSTEM WORKFLOW A CAD/CAM A CAST SYSTEM WORKFLOW A CAD/CAM A CAD/CAM MACHINE PRODUCT



# MATERIALS FOR USE





# HOW TO PRODUCE DIGITAL MODEL













#### ELEMINATING STEPS AT THE OFFICE



#### **ELEMINATING STEPS AT THE LABARATORY**



# COMPUTER AIDED DESIGN











# TYPES OF DENTAL PROSTHETICS STRUCTURE PRODUCE ON CAD/CAM



























# COMPUTER AIDED MILLING







#### FUTURE - COMPUTER AIDED LASER MILTING AND 3D PRINTING





## O POTENTIAL BENEFITS FOR DENTIST, LABS AND PATIENTS





- · High accuracy
- Restorations can be completed in less time
  - **Better long-term patient results**

## THANKS FOR ATTENTION