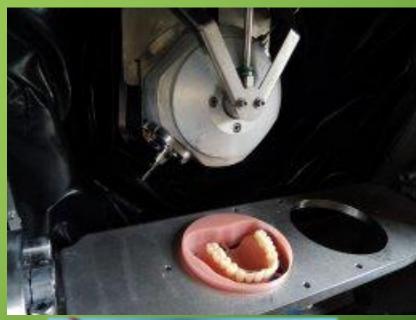

#### UNIVERSITY "GOCE DELCHEV" – STIP FACULTY OF MEDICAL SCIENCES – DENTAL MEDICINE



# CAD / CAM SYSTEMS - THE BASIS OF MODERN DENTAL PROSTHETICS

## WHAT IS DENTAL CAD / CAM SYSTEM?



# SYSTEM WORKFLOW A CAD/CAM A CAST SYSTEM WORKFLOW A CAD/CAM A CAD/CAM MACHINE PRODUCT



# MATERIALS FOR USE





# HOW TO PRODUCE DIGITAL MODEL













#### ELEMINATING STEPS AT THE OFFICE



#### **ELEMINATING STEPS AT THE LABARATORY**



# COMPUTER AIDED DESIGN











# TYPES OF DENTAL PROSTHETICS STRUCTURE PRODUCE ON CAD/CAM



























# COMPUTER AIDED MILLING







#### FUTURE - COMPUTER AIDED LASER MILTING AND 3D PRINTING





## O POTENTIAL BENEFITS FOR DENTIST, LABS AND PATIENTS





- · High accuracy
- Restorations can be completed in less time
  - **Better long-term patient results**

## THANKS FOR ATTENTION