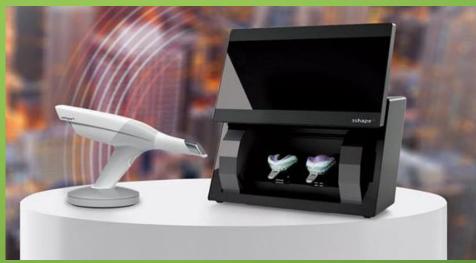

#### UNIVERSITY "GOCE DELCHEV" – STIP FACULTY OF MEDICAL SCIENCES – DENTAL MEDICINE



# CAD / CAM SYSTEMS - THE BASIS OF MODERN DENTAL PROSTHETICS

## WHAT IS DENTAL CAD / CAM SYSTEM?



# SYSTEM WORKFLOW A CAD/CAM A CAST SYSTEM WORKFLOW A CAD/CAM A CAD/CAM MACHINE PRODUCT



# MATERIALS FOR USE





# HOW TO PRODUCE DIGITAL MODEL













#### ELEMINATING STEPS AT THE OFFICE



#### **ELEMINATING STEPS AT THE LABARATORY**



# COMPUTER AIDED DESIGN











# TYPES OF DENTAL PROSTHETICS STRUCTURE PRODUCE ON CAD/CAM



























# COMPUTER AIDED MILLING







#### FUTURE - COMPUTER AIDED LASER MILTING AND 3D PRINTING





## O POTENTIAL BENEFITS FOR DENTIST, LABS AND PATIENTS





- · High accuracy
- Restorations can be completed in less time
  - **Better long-term patient results**

## THANKS FOR ATTENTION