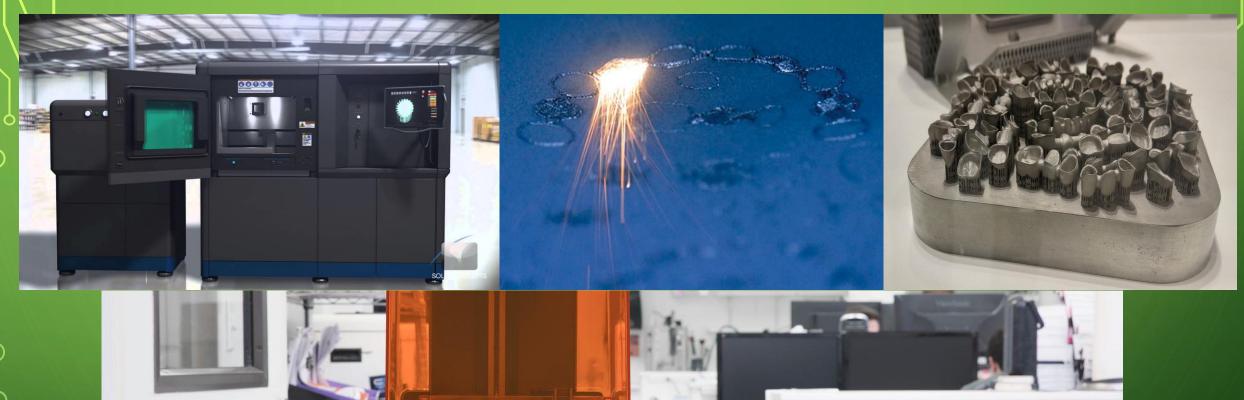

#### UNIVERSITY "GOCE DELCHEV" – STIP FACULTY OF MEDICAL SCIENCES – DENTAL MEDICINE



# CAD / CAM SYSTEMS - THE BASIS OF MODERN DENTAL PROSTHETICS

## WHAT IS DENTAL CAD / CAM SYSTEM?



# SYSTEM WORKFLOW A CAD/CAM A CAST SYSTEM WORKFLOW A CAD/CAM A CAD/CAM MACHINE PRODUCT



# MATERIALS FOR USE





# HOW TO PRODUCE DIGITAL MODEL













#### ELEMINATING STEPS AT THE OFFICE



#### **ELEMINATING STEPS AT THE LABARATORY**



# COMPUTER AIDED DESIGN











# TYPES OF DENTAL PROSTHETICS STRUCTURE PRODUCE ON CAD/CAM



























# COMPUTER AIDED MILLING







#### FUTURE - COMPUTER AIDED LASER MILTING AND 3D PRINTING





## O POTENTIAL BENEFITS FOR DENTIST, LABS AND PATIENTS





- · High accuracy
- Restorations can be completed in less time
  - **Better long-term patient results**

## THANKS FOR ATTENTION