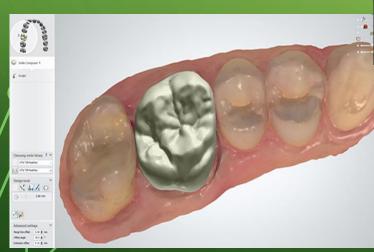

#### UNIVERSITY "GOCE DELCHEV" – STIP FACULTY OF MEDICAL SCIENCES – DENTAL MEDICINE



# CAD / CAM SYSTEMS - THE BASIS OF MODERN DENTAL PROSTHETICS

## WHAT IS DENTAL CAD / CAM SYSTEM?



# SYSTEM WORKFLOW A CAD/CAM A CAST SYSTEM WORKFLOW A CAD/CAM A CAD/CAM MACHINE PRODUCT



# MATERIALS FOR USE





# HOW TO PRODUCE DIGITAL MODEL













#### ELEMINATING STEPS AT THE OFFICE



#### **ELEMINATING STEPS AT THE LABARATORY**



# COMPUTER AIDED DESIGN











# TYPES OF DENTAL PROSTHETICS STRUCTURE PRODUCE ON CAD/CAM



























# COMPUTER AIDED MILLING







#### FUTURE - COMPUTER AIDED LASER MILTING AND 3D PRINTING





## O POTENTIAL BENEFITS FOR DENTIST, LABS AND PATIENTS





- · High accuracy
- Restorations can be completed in less time
  - **Better long-term patient results**

## THANKS FOR ATTENTION