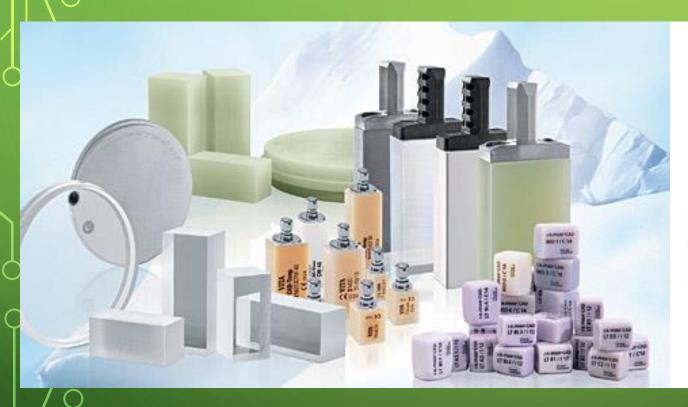

#### UNIVERSITY "GOCE DELCHEV" – STIP FACULTY OF MEDICAL SCIENCES – DENTAL MEDICINE



# CAD / CAM SYSTEMS - THE BASIS OF MODERN DENTAL PROSTHETICS

## WHAT IS DENTAL CAD / CAM SYSTEM?



# SYSTEM WORKFLOW A CAD/CAM A CAST SYSTEM WORKFLOW A CAD/CAM A CAD/CAM MACHINE PRODUCT



# MATERIALS FOR USE





# HOW TO PRODUCE DIGITAL MODEL













#### ELEMINATING STEPS AT THE OFFICE



#### **ELEMINATING STEPS AT THE LABARATORY**



# COMPUTER AIDED DESIGN











# TYPES OF DENTAL PROSTHETICS STRUCTURE PRODUCE ON CAD/CAM



























# COMPUTER AIDED MILLING







#### FUTURE - COMPUTER AIDED LASER MILTING AND 3D PRINTING





## O POTENTIAL BENEFITS FOR DENTIST, LABS AND PATIENTS





- · High accuracy
- Restorations can be completed in less time
  - **Better long-term patient results**

## THANKS FOR ATTENTION