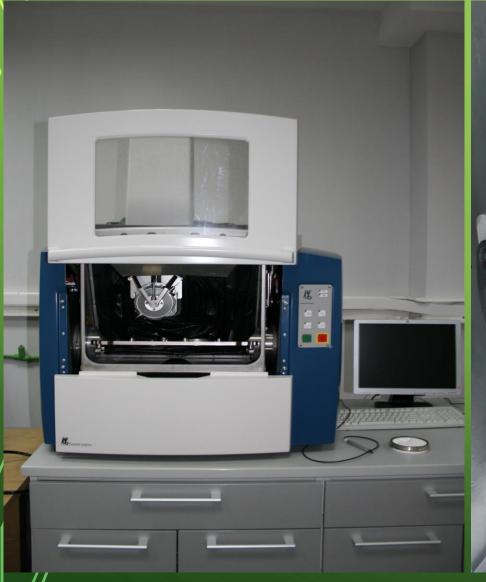

#### UNIVERSITY "GOCE DELCHEV" – STIP FACULTY OF MEDICAL SCIENCES – DENTAL MEDICINE



# CAD / CAM SYSTEMS - THE BASIS OF MODERN DENTAL PROSTHETICS

## WHAT IS DENTAL CAD / CAM SYSTEM?



# SYSTEM WORKFLOW A CAD/CAM A CAST SYSTEM WORKFLOW A CAD/CAM A CAD/CAM MACHINE PRODUCT



# MATERIALS FOR USE





# HOW TO PRODUCE DIGITAL MODEL













#### ELEMINATING STEPS AT THE OFFICE



#### **ELEMINATING STEPS AT THE LABARATORY**



# COMPUTER AIDED DESIGN











# TYPES OF DENTAL PROSTHETICS STRUCTURE PRODUCE ON CAD/CAM



























# COMPUTER AIDED MILLING







#### FUTURE - COMPUTER AIDED LASER MILTING AND 3D PRINTING





## O POTENTIAL BENEFITS FOR DENTIST, LABS AND PATIENTS





- · High accuracy
- Restorations can be completed in less time
  - **Better long-term patient results**

## THANKS FOR ATTENTION