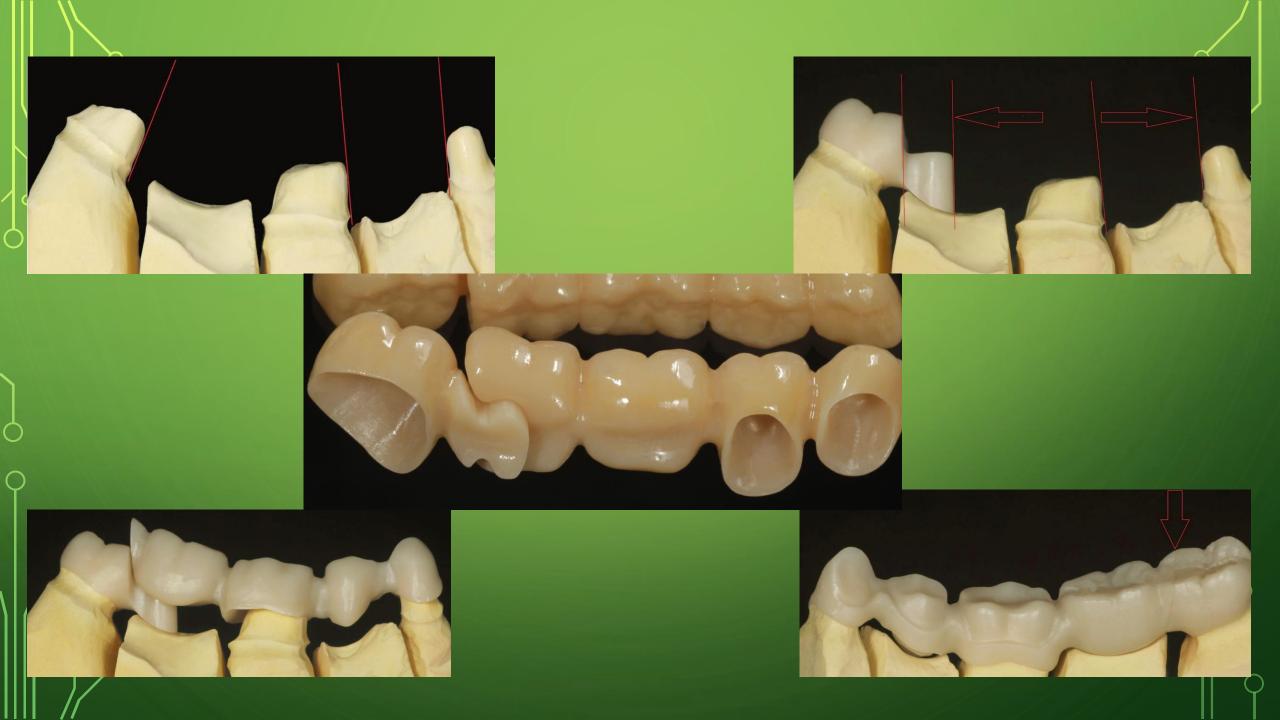

#### UNIVERSITY "GOCE DELCHEV" – STIP FACULTY OF MEDICAL SCIENCES – DENTAL MEDICINE



# CAD / CAM SYSTEMS - THE BASIS OF MODERN DENTAL PROSTHETICS

## WHAT IS DENTAL CAD / CAM SYSTEM?



# SYSTEM WORKFLOW A CAD/CAM A CAST SYSTEM WORKFLOW A CAD/CAM A CAD/CAM MACHINE PRODUCT



# MATERIALS FOR USE





# HOW TO PRODUCE DIGITAL MODEL













#### ELEMINATING STEPS AT THE OFFICE



#### **ELEMINATING STEPS AT THE LABARATORY**



# COMPUTER AIDED DESIGN











# TYPES OF DENTAL PROSTHETICS STRUCTURE PRODUCE ON CAD/CAM



























# COMPUTER AIDED MILLING







#### FUTURE - COMPUTER AIDED LASER MILTING AND 3D PRINTING





## O POTENTIAL BENEFITS FOR DENTIST, LABS AND PATIENTS





- · High accuracy
- Restorations can be completed in less time
  - **Better long-term patient results**

## THANKS FOR ATTENTION