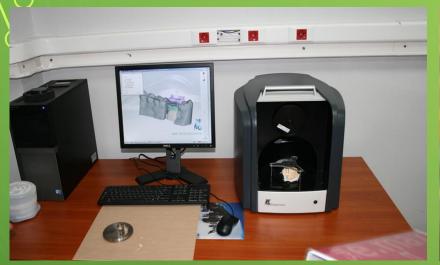

#### UNIVERSITY "GOCE DELCHEV" – STIP FACULTY OF MEDICAL SCIENCES – DENTAL MEDICINE



# CAD / CAM SYSTEMS - THE BASIS OF MODERN DENTAL PROSTHETICS

## WHAT IS DENTAL CAD / CAM SYSTEM?



# SYSTEM WORKFLOW A CAD/CAM A CAST SYSTEM WORKFLOW A CAD/CAM A CAD/CAM MACHINE PRODUCT



# MATERIALS FOR USE





# HOW TO PRODUCE DIGITAL MODEL













#### ELEMINATING STEPS AT THE OFFICE



#### **ELEMINATING STEPS AT THE LABARATORY**



# COMPUTER AIDED DESIGN











# TYPES OF DENTAL PROSTHETICS STRUCTURE PRODUCE ON CAD/CAM



























# COMPUTER AIDED MILLING







#### FUTURE - COMPUTER AIDED LASER MILTING AND 3D PRINTING





## O POTENTIAL BENEFITS FOR DENTIST, LABS AND PATIENTS





- · High accuracy
- Restorations can be completed in less time
  - **Better long-term patient results**

## THANKS FOR ATTENTION