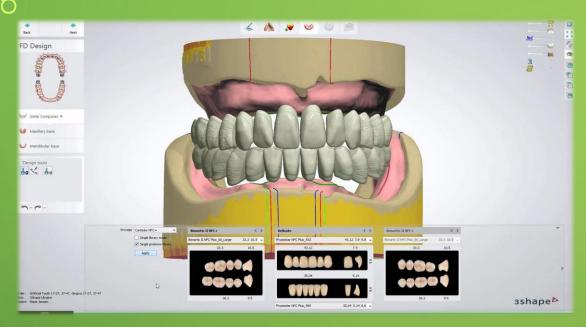

#### UNIVERSITY "GOCE DELCHEV" – STIP FACULTY OF MEDICAL SCIENCES – DENTAL MEDICINE



# CAD / CAM SYSTEMS - THE BASIS OF MODERN DENTAL PROSTHETICS

## WHAT IS DENTAL CAD / CAM SYSTEM?



# SYSTEM WORKFLOW A CAD/CAM A CAST SYSTEM WORKFLOW A CAD/CAM A CAD/CAM MACHINE PRODUCT



# MATERIALS FOR USE





# HOW TO PRODUCE DIGITAL MODEL













#### ELEMINATING STEPS AT THE OFFICE



#### **ELEMINATING STEPS AT THE LABARATORY**



# COMPUTER AIDED DESIGN











# TYPES OF DENTAL PROSTHETICS STRUCTURE PRODUCE ON CAD/CAM



























# COMPUTER AIDED MILLING







#### FUTURE - COMPUTER AIDED LASER MILTING AND 3D PRINTING





## O POTENTIAL BENEFITS FOR DENTIST, LABS AND PATIENTS





- · High accuracy
- Restorations can be completed in less time
  - **Better long-term patient results**

## THANKS FOR ATTENTION