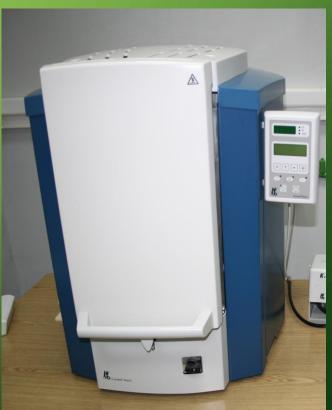

#### UNIVERSITY "GOCE DELCHEV" – STIP FACULTY OF MEDICAL SCIENCES – DENTAL MEDICINE



# CAD / CAM SYSTEMS - THE BASIS OF MODERN DENTAL PROSTHETICS

## WHAT IS DENTAL CAD / CAM SYSTEM?



# SYSTEM WORKFLOW A CAD/CAM A CAST SYSTEM WORKFLOW A CAD/CAM A CAD/CAM MACHINE PRODUCT



# MATERIALS FOR USE





# HOW TO PRODUCE DIGITAL MODEL













#### ELEMINATING STEPS AT THE OFFICE



#### **ELEMINATING STEPS AT THE LABARATORY**



# COMPUTER AIDED DESIGN











# TYPES OF DENTAL PROSTHETICS STRUCTURE PRODUCE ON CAD/CAM



























# COMPUTER AIDED MILLING







#### FUTURE - COMPUTER AIDED LASER MILTING AND 3D PRINTING





## O POTENTIAL BENEFITS FOR DENTIST, LABS AND PATIENTS





- · High accuracy
- Restorations can be completed in less time
  - **Better long-term patient results**

## THANKS FOR ATTENTION