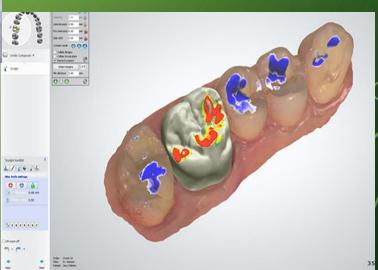

#### UNIVERSITY "GOCE DELCHEV" – STIP FACULTY OF MEDICAL SCIENCES – DENTAL MEDICINE



# CAD / CAM SYSTEMS - THE BASIS OF MODERN DENTAL PROSTHETICS

## WHAT IS DENTAL CAD / CAM SYSTEM?



# SYSTEM WORKFLOW A CAD/CAM A CAST SYSTEM WORKFLOW A CAD/CAM A CAD/CAM MACHINE PRODUCT



# MATERIALS FOR USE





# HOW TO PRODUCE DIGITAL MODEL













#### ELEMINATING STEPS AT THE OFFICE



#### **ELEMINATING STEPS AT THE LABARATORY**



# COMPUTER AIDED DESIGN











# TYPES OF DENTAL PROSTHETICS STRUCTURE PRODUCE ON CAD/CAM



























# COMPUTER AIDED MILLING







#### FUTURE - COMPUTER AIDED LASER MILTING AND 3D PRINTING





## O POTENTIAL BENEFITS FOR DENTIST, LABS AND PATIENTS





- · High accuracy
- Restorations can be completed in less time
  - **Better long-term patient results**

## THANKS FOR ATTENTION