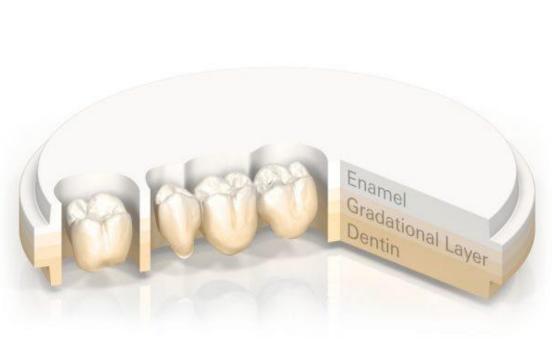

#### UNIVERSITY "GOCE DELCHEV" – STIP FACULTY OF MEDICAL SCIENCES – DENTAL MEDICINE



# CAD / CAM SYSTEMS - THE BASIS OF MODERN DENTAL PROSTHETICS

## WHAT IS DENTAL CAD / CAM SYSTEM?



# SYSTEM WORKFLOW A CAD/CAM A CAST SYSTEM WORKFLOW A CAD/CAM A CAD/CAM MACHINE PRODUCT



# MATERIALS FOR USE





# HOW TO PRODUCE DIGITAL MODEL













#### ELEMINATING STEPS AT THE OFFICE



#### **ELEMINATING STEPS AT THE LABARATORY**



# COMPUTER AIDED DESIGN











# TYPES OF DENTAL PROSTHETICS STRUCTURE PRODUCE ON CAD/CAM



























# COMPUTER AIDED MILLING







#### FUTURE - COMPUTER AIDED LASER MILTING AND 3D PRINTING





## O POTENTIAL BENEFITS FOR DENTIST, LABS AND PATIENTS





- · High accuracy
- Restorations can be completed in less time
  - **Better long-term patient results**

## THANKS FOR ATTENTION