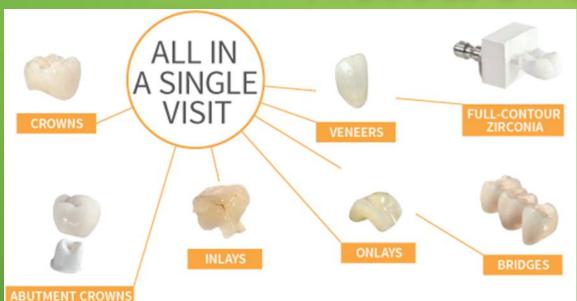

#### UNIVERSITY "GOCE DELCHEV" – STIP FACULTY OF MEDICAL SCIENCES – DENTAL MEDICINE



# CAD / CAM SYSTEMS - THE BASIS OF MODERN DENTAL PROSTHETICS

## WHAT IS DENTAL CAD / CAM SYSTEM?



# SYSTEM WORKFLOW A CAD/CAM A CAST SYSTEM WORKFLOW A CAD/CAM A CAD/CAM MACHINE PRODUCT



# MATERIALS FOR USE





# HOW TO PRODUCE DIGITAL MODEL













#### ELEMINATING STEPS AT THE OFFICE



#### **ELEMINATING STEPS AT THE LABARATORY**



# COMPUTER AIDED DESIGN











# TYPES OF DENTAL PROSTHETICS STRUCTURE PRODUCE ON CAD/CAM



























# COMPUTER AIDED MILLING







#### FUTURE - COMPUTER AIDED LASER MILTING AND 3D PRINTING





## O POTENTIAL BENEFITS FOR DENTIST, LABS AND PATIENTS





- · High accuracy
- Restorations can be completed in less time
  - **Better long-term patient results**

## THANKS FOR ATTENTION