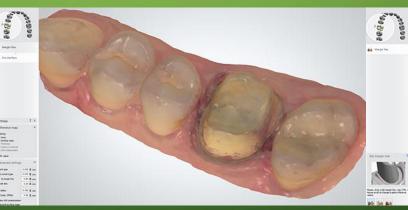

# COMPUTER AIDED DESIGN

# TYPES OF DENTAL PROSTHETICS STRUCTURE PRODUCE ON CAD/CAM