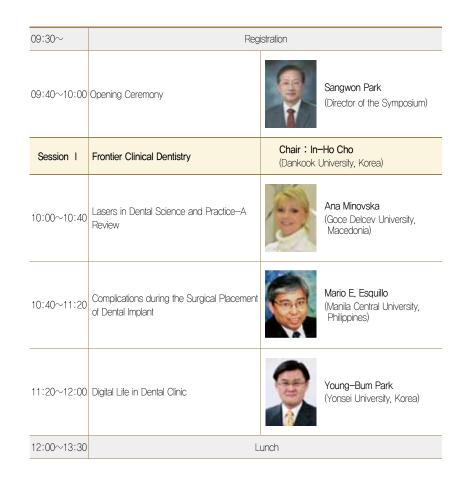

## PROGRAM

Welcome ReceptionMay 29<sup>th</sup> (Fri) 18:30 ~ 21:30Paraview Restaurant, 17<sup>th</sup> floor, Gwangju Ramada Plaza Hotel

## 2SymposiumMay 30th (Sat) 9:30 ~ 16:50Auditorium, Chonnam National University School of Dentistry